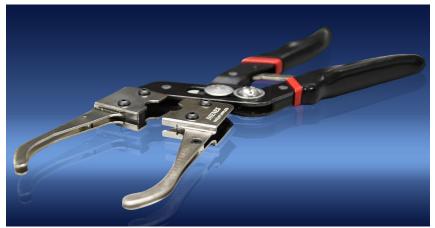

## EZ KNIFE PULLER TOTAL CONTROL

## EZ KNIFE PULLER BLADE REMOVER

With full operator control, the DIENES EZ Knife Puller securely surrounds the knife blade and prevents blade tip damage along with worry free knife blade removal and replacement.

While removal and replacement of knife blades are necessary, the method to do so has been in long need of a better way. DIENES **EZ Knife Puller** provides protection and control of the knife blade while preventing damage during removal.

## Components

- I Hand tool with plier style gripping
- I Specially designed tips that surround the score cut hub
- I Surrounding type of clamping method

## **Benefit**

- IUsed to remove and install blades
- IReduces operator risk while replacing and removing the knife blades
- I Easy to use
- I Prevent blade tip damage while removing the knife blades
- I No need for operator to physically touch the knifes
- IEZ Knife Puller **securely** surrounds the knife blade
- I Quicker knife changes