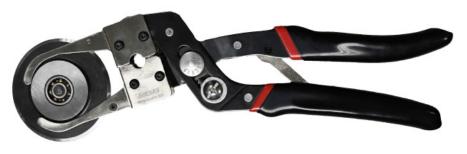

## EZ KNIFE PULLER TOTAL CONTROL

## EZ KNIFE PULLER BLADE REMOVER

With full operator control, the DIENES EZ Knife Puller securely surrounds the knife blade and prevents blade tip damage along with worry free knife blade removal and replacement.

While removal and replacement of knife blades are necessary, the method to do so has been in long need of a better way. DIENES **EZ Knife Puller** provides protection and control of the knife blade while preventing damage during removal.

## Components

- I Hand tool with plier style gripping
- I Specially designed tips that surround the score cut hub
- I Surrounding type of clamping method

## **Benefit**

- IUsed to remove and install blades
- IReduces operator risk while replacing and removing the knife blades
- I Easy to use
- I Prevent blade tip damage while removing the knife blades
- I No need for operator to physically touch the knifes
- IEZ Knife Puller **securely** surrounds the knife blade
- I Quicker knife changes