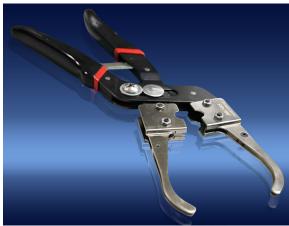

## EZ KNIFE PULLER TOTAL CONTROL

## EZ KNIFE PULLER BLADE REMOVER

With full operator control, the DIENES EZ Knife Puller securely surrounds the knife blade and prevents blade tip damage along with worry free knife blade removal and replacement.

While removal and replacement of knife blades are necessary, the method to do so has been in long need of a better way. DIENES **EZ Knife Puller** provides protection and control of the knife blade while preventing damage during removal.

## Components

- I Hand tool with plier style gripping
- I Specially designed tips that surround the score cut hub
- I Surrounding type of clamping method

## **Benefit**

- IUsed to remove and install blades
- IReduces operator risk while replacing and removing the knife blades
- I Easy to use
- I Prevent blade tip damage while removing the knife blades
- I No need for operator to physically touch the knifes
- IEZ Knife Puller **securely** surrounds the knife blade
- I Quicker knife changes