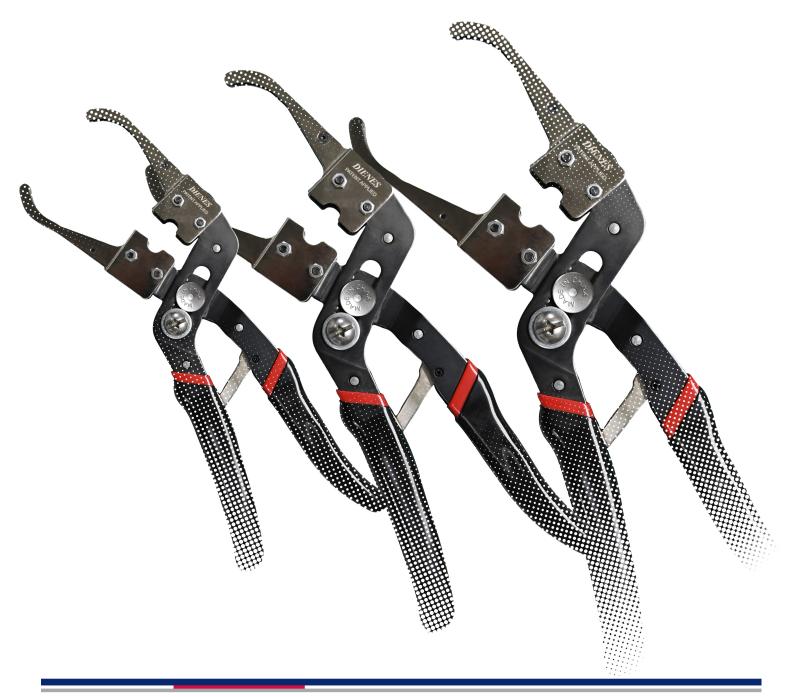

## EZ KNIFE PULLER TOTAL CONTROL

## EZ KNIFE PULLER BLADE REMOVER

With full operator control, the DIENES EZ Knife Puller securely surrounds the knife blade and prevents blade tip damage along with worry free knife blade removal and replacement.

While removal and replacement of knife blades are necessary, the method to do so has been in long need of a better way. DIENES **EZ Knife Puller** provides protection and control of the knife blade while preventing damage during removal.

## Components

- I Hand tool with plier style gripping
- I Specially designed tips that surround the score cut hub
- I Surrounding type of clamping method

## **Benefit**

- IUsed to remove and install blades
- IReduces operator risk while replacing and removing the knife blades
- I Easy to use
- I Prevent blade tip damage while removing the knife blades
- I No need for operator to physically touch the knifes
- IEZ Knife Puller **securely** surrounds the knife blade
- I Quicker knife changes